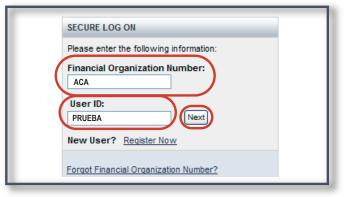

## **INSTRUCTIONS**

- 1. Go to www.myedocumentsuite.com
- 2. Input the three letters that identify your account number in the space labeled *"Financial Organization Number"*. If you are in this page in a computer you are not use to using, you will be prompted with the security questions you were asked when you first open your account.

STATETRUST

Wealth Management

- 3. Enter your username in the space labeled "*User ID*"; this is the same one that you use when you are entering in the *www.statetrust.com*
- 4. Click on "Next"
- 5. Type in your Login ID in the "Log in" label, use the same one you use when you are in the *www.statetrust.com* site.

| Login ID:    | PRUEBA     |
|--------------|------------|
| Your Phrase: | TEST       |
| Your Image:  | R          |
| Password:    | 1234567890 |

© Derechos Reservados 2010 StateTrust Capital, LLC. Los titulos valores se ofrecen a través de StateTrust Investments, Inc. Miembro de SIPC/FINRA La protección de SIPC es ofrecida sólo a cuentas establecidas en StateTrust Investments, Inc. © Copyright 2010 StateTrust Capital, LLC. Securities offered through StateTrust Investments, Inc. Member of SIPC/FINRA SIPC protection offered only on accounts held at StateTrust Investments, Inc.