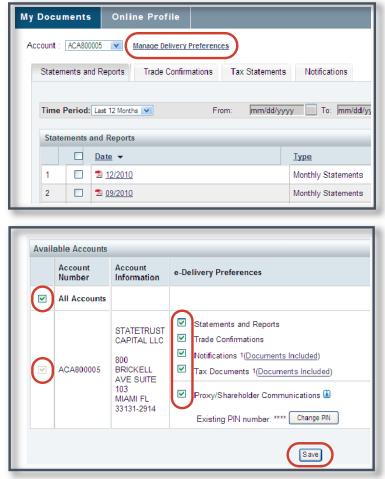

## **INSTRUCTIONS**

- 6. Click on the *"Manage Delivery Preferences"* area.
- 7. Make sure you select ALL of the boxes to choose all of the e-delivery possibilities, as seen in the sample. There should be a check mark (✓) in each box.
- 8. Click on "Save"
- 9. Click on *"I agree"* in the "Terms and Conditions" section, in order to ensure that you want to stop receiving paper copies of your correspondence and are in agreement to receive them through your email system.